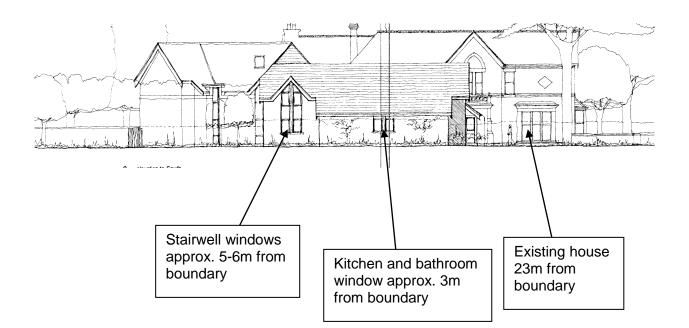

#### Appendix reference 6 Proposed Elevation facing Goose Garth 07/1698/FUL, 690 Yarm Road, Eaglescliffe, Stockton-on-Tees

Appendix reference 6a Proposed Elevation facing 691 Yarm Road 07/1698/FUL, 690 Yarm Road, Eaglescliffe, Stockton-on-Tees