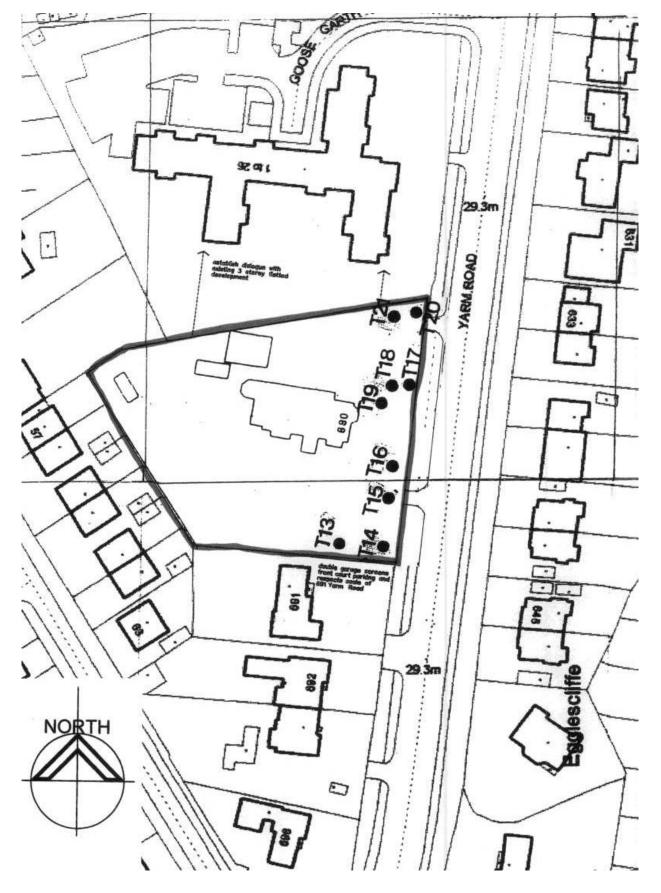

### Appendix reference 1 Site Location Plan 07/1698/FUL, 690 Yarm Road, Eaglescliffe, Stockton-on-Tees