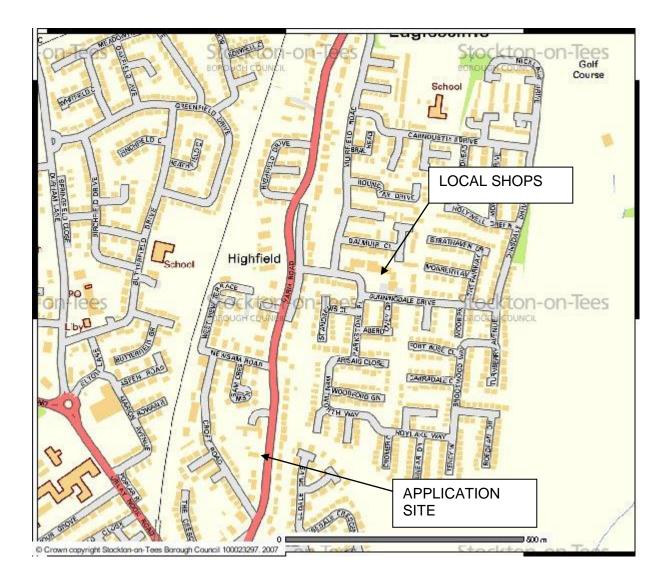

### Appendix reference 2 Proximity to Local Shopping Area 07/1698/FUL, 690 Yarm Road, Eaglescliffe, Stockton-on-Tees