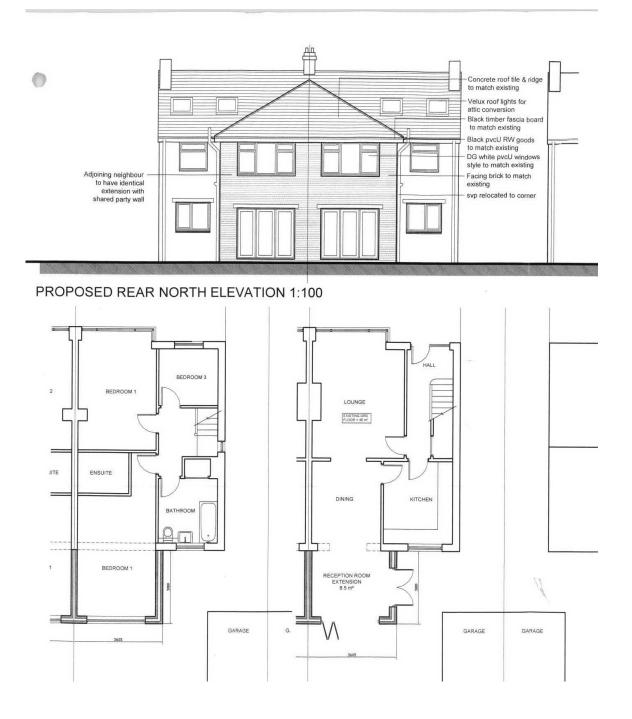

### Appendix reference 4 Proposed Yarm Road elevation of existing house 07/1698/FUL, 690 Yarm Road, Eaglescliffe, Stockton-on-Tees

Appendix reference 5 Proposed elevations towards Yarm Road 07/1698/FUL, 690 Yarm Road, Eaglescliffe, Stockton-on-Tees

#### Appendix reference 6 Proposed Elevation facing Goose Garth 07/1698/FUL, 690 Yarm Road, Eaglescliffe, Stockton-on-Tees

Appendix reference 6a Proposed Elevation facing 691 Yarm Road 07/1698/FUL, 690 Yarm Road, Eaglescliffe, Stockton-on-Tees