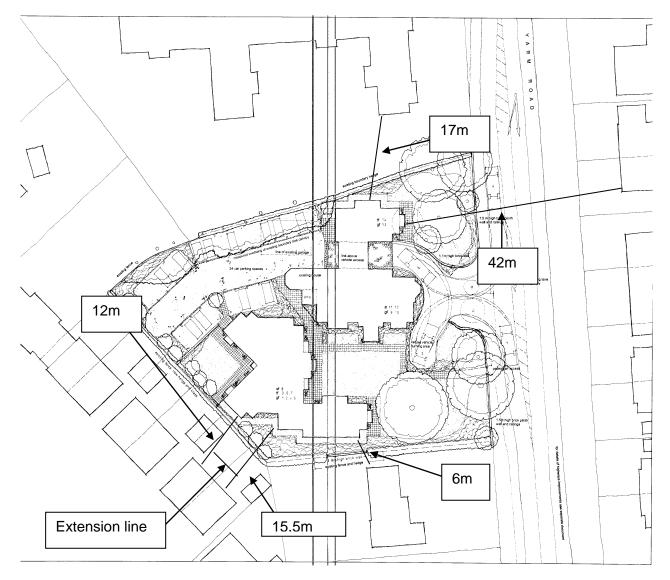

### Appendix reference 7 Distances between surrounding development 07/1698/FUL, 690 Yarm Road, Eaglescliffe, Stockton-on-Tees