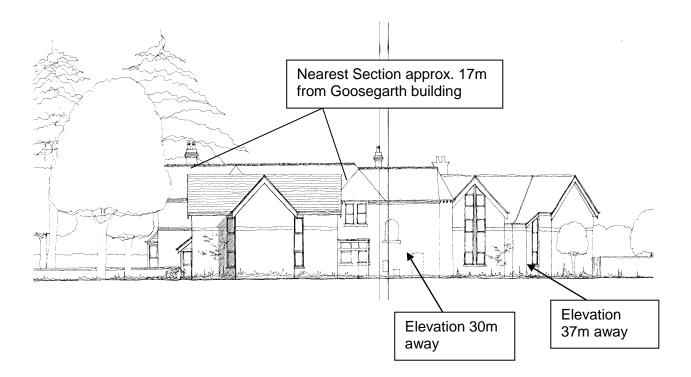

#### Appendix reference 6 Proposed Elevation facing Goose Garth 07/1698/FUL, 690 Yarm Road, Eaglescliffe, Stockton-on-Tees

Appendix reference 6a Proposed Elevation facing 691 Yarm Road 07/1698/FUL, 690 Yarm Road, Eaglescliffe, Stockton-on-Tees