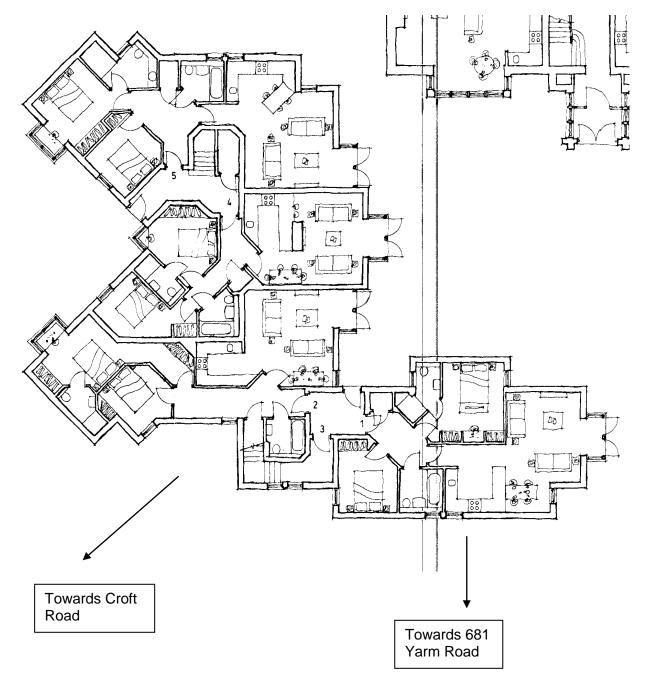

## Appendix reference 3 Site Layout Plan 07/1698/FUL, 690 Yarm Road, Eaglescliffe, Stockton-on-Tees