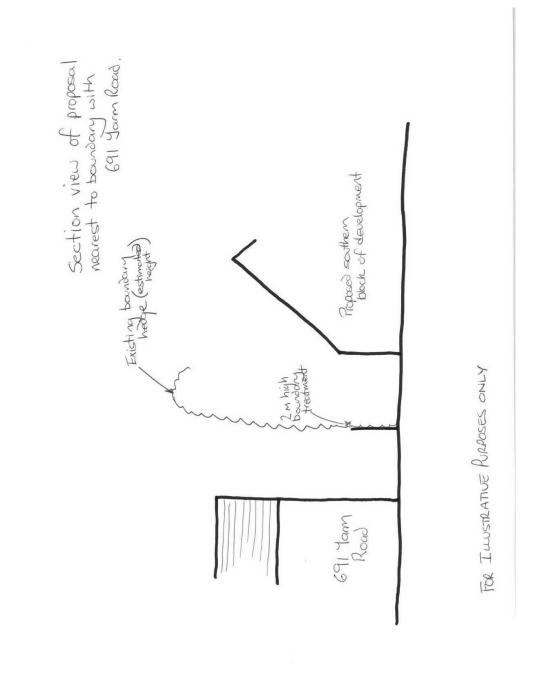

# Appendix reference 8 Zoomed floor layout of southern section adjoining 691 Yarm Road 07/1698/FUL, 690 Yarm Road, Eaglescliffe, Stockton-on-Tees

Appendix reference 9 Street scene height plan showing 691 Yarm Road and proposed building along southern boundary 07/1698/FUL, 690 Yarm Road, Eaglescliffe, Stockton-on-Tees